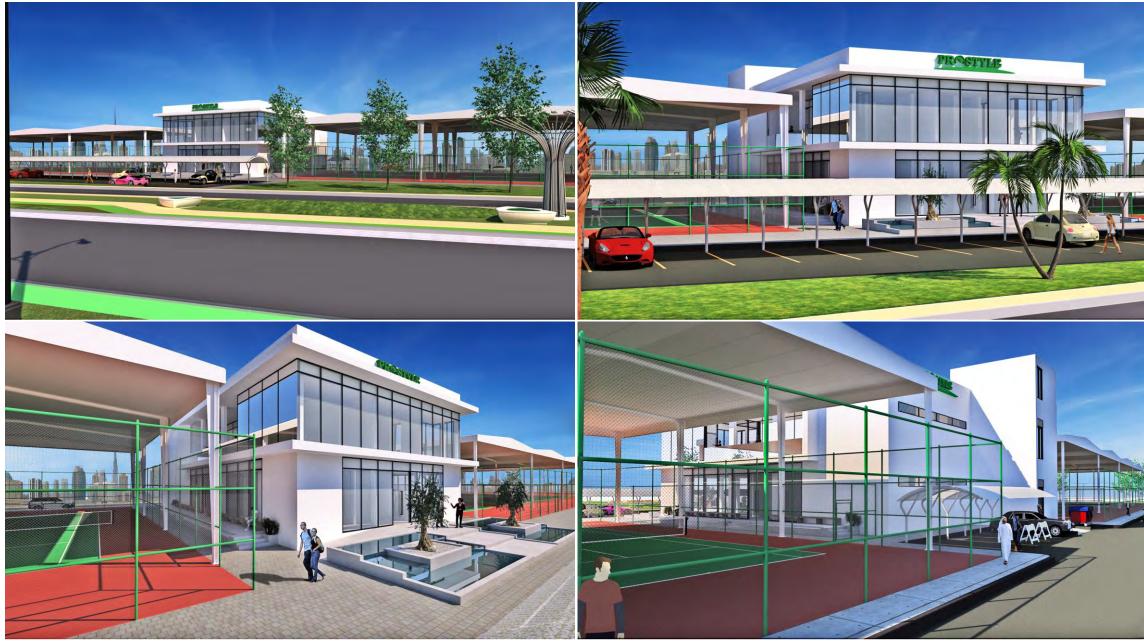

d Diagnostic Center Plot n. P-65 at Al Satwa Dubai



#### ARCHITECTURAL CONCEPTS

- ✓ Dabashan Villa, Iraq
- ✓ Villa MV63, Palm Jumeirah
- ✓ Private Villa in Umm Al Sheif
- ✓ Private Villa, M63, The Palm Jumeirah
- ✓ Private Villa 01 in Sharjah
- ✓ Private Villa 02 in Sharjah
- ✓ Private Villa in Jumeirah
- ✓ Private Villa in Meydan
- ✓ Tennis Academy in Dubai

# VILLA UMM SUQEIM



# VILLA AL MANARA



# VILLA AL MANARA



# EMIRATES HILLS L33



## EMIRATES HILLS L24



# DABASHAN IRAQ



# VILLA UMM AL SHEIF



# VILLA UMM AL SHEIF



## VILLA UMM AL SHEIF



VILLA 77











# PRIVATE VILLA SHARJAH



## PRIVATE VILLA SHARJAH



## PRIVATE VILLA JUMEIRAH



# PRIVATE VILLA MEYDAN



### PRIVATE VILLA MEYDAN



# PRIVATE VILLA MEYDAN



## TENNIS ACADEMY





## **TENNIS ACADEMY**