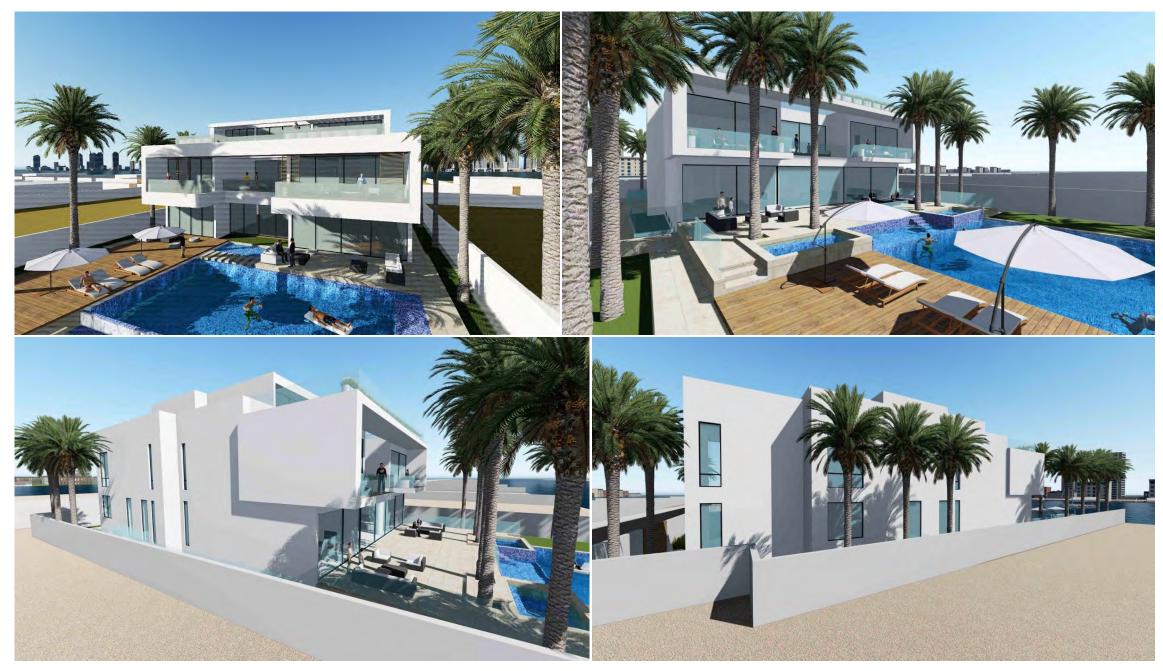

loor) Plot n. 362-1222 at Umm Suqeim, Dubai
- ✓ Staff Accommodation Building (B + G+7) for Fairmont Hotel at Al Quoz Industrial, Dubai
- ✓ Residential Building (G + 7) Plot n. P-38 at Tawi Ussaigh Dubai
- ✓ Allied Diagnostic Center Plot n. P-65 at Al Satwa Dubai



#### ARCHITECTURAL CONCEPTS

- ✓ Dabashan Villa, Iraq
- ✓ Villa MV63, Palm Jumeirah
- ✓ Private Villa in Umm Al Sheif
- ✓ Private Villa, M63, The Palm Jumeirah
- ✓ Private Villa 01 in Sharjah
- ✓ Private Villa 02 in Sharjah
- ✓ Private Villa in Jumeirah
- ✓ Private Villa in Meydan
- ✓ Tennis Academy in Dubai

# VILLA UMM SUQEIM



# VILLA AL MANARA



# VILLA AL MANARA



# EMIRATES HILLS L33



## EMIRATES HILLS L24



# DABASHAN IRAQ



# VILLA UMM AL SHEIF



# VILLA UMM AL SHEIF



## VILLA UMM AL SHEIF



VILLA 77











# PRIVATE VILLA SHARJAH



## PRIVATE VILLA SHARJAH



## PRIVATE VILLA JUMEIRAH



# PRIVATE VILLA MEYDAN



### PRIVATE VILLA MEYDAN



# PRIVATE VILLA MEYDAN



## TENNIS ACADEMY





## **TENNIS ACADEMY**