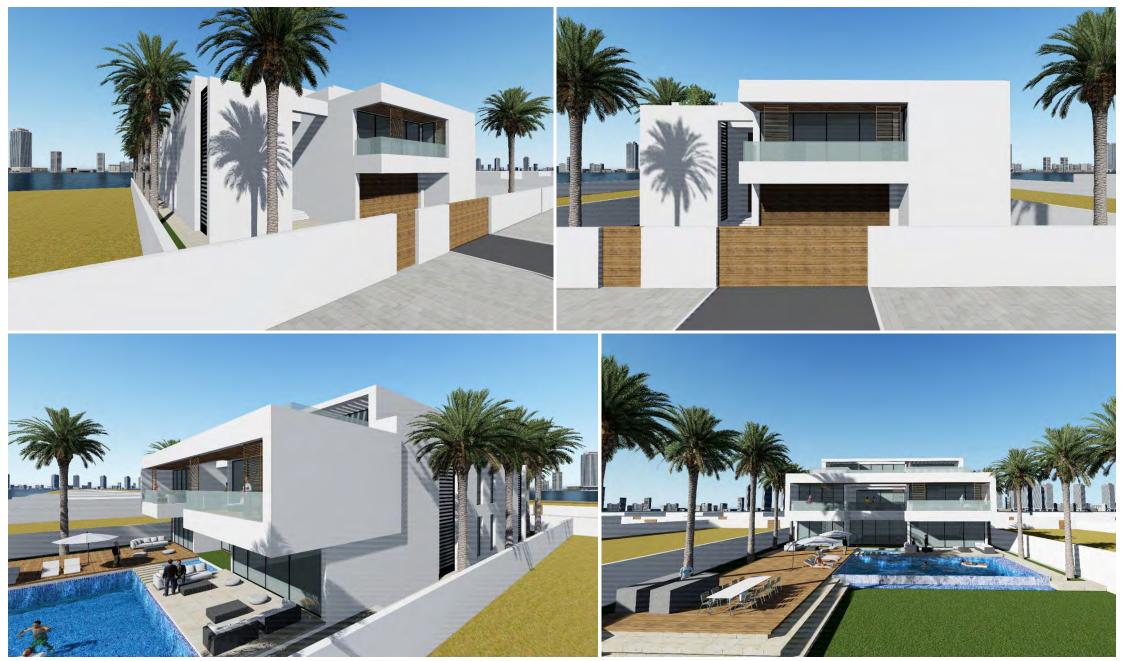

1Floor) Plot n. 362-1222 at Umm Suqeim, Dubai
- ✓ Staff Accommodation Building (B + G+7) for Fairmont Hotel at Al Quoz Industrial, Dubai
- ✓ Residential Building (G + 7) Plot n. P-38 at Tawi Ussaigh Dubai
- ✓ Allied Diagnostic Center Plot n. P-65 at Al Satwa Dubai



#### ARCHITECTURAL CONCEPTS

- ✓ Dabashan Villa, Iraq
- ✓ Villa MV63, Palm Jumeirah
- ✓ Private Villa in Umm Al Sheif
- ✓ Private Villa, M63, The Palm Jumeirah
- ✓ Private Villa 01 in Sharjah
- ✓ Private Villa 02 in Sharjah
- ✓ Private Villa in Jumeirah
- ✓ Private Villa in Meydan
- ✓ Tennis Academy in Dubai

# VILLA UMM SUQEIM



# VILLA AL MANARA



# VILLA AL MANARA



# EMIRATES HILLS L33



## EMIRATES HILLS L24



# DABASHAN IRAQ



# VILLA UMM AL SHEIF



# VILLA UMM AL SHEIF



## VILLA UMM AL SHEIF



VILLA 77











# PRIVATE VILLA SHARJAH



## PRIVATE VILLA SHARJAH



## PRIVATE VILLA JUMEIRAH



# PRIVATE VILLA MEYDAN



### PRIVATE VILLA MEYDAN



# PRIVATE VILLA MEYDAN



## TENNIS ACADEMY





## **TENNIS ACADEMY**