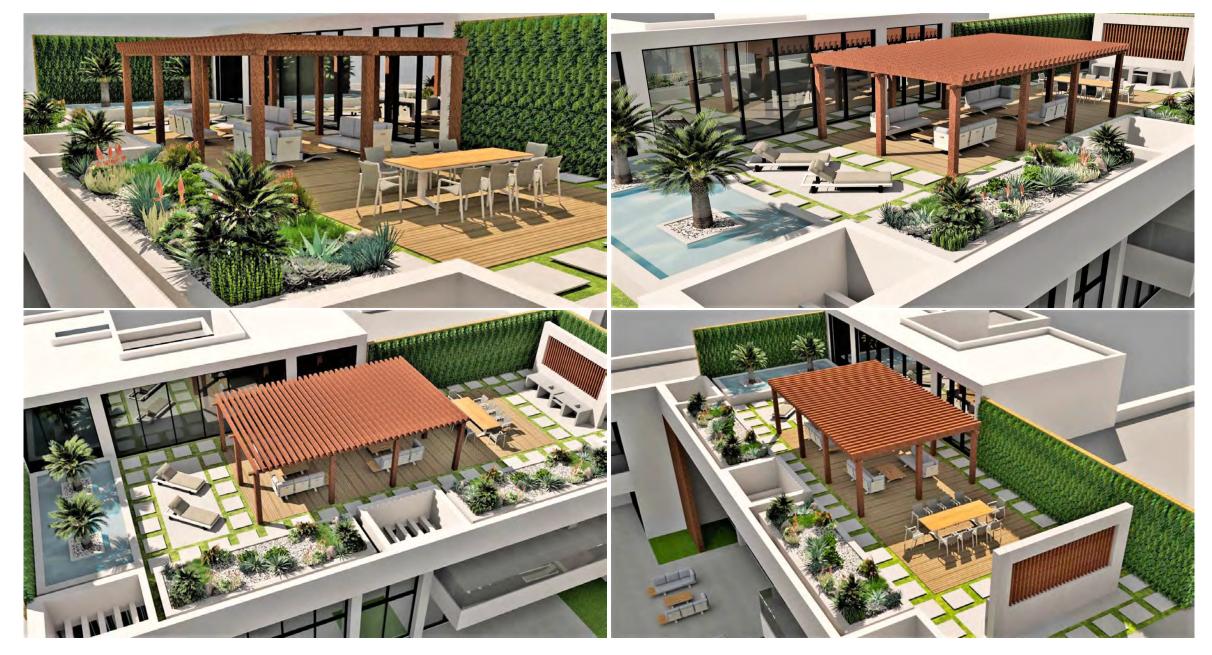

7) Plot n. P-38 at Tawi Ussaigh Dubai
- ✓ Allied Diagnostic Center Plot n. P-65 at Al Satwa Dubai



#### ARCHITECTURAL CONCEPTS

- ✓ Dabashan Villa, Iraq
- ✓ Villa MV63, Palm Jumeirah
- ✓ Private Villa in Umm Al Sheif
- ✓ Private Villa, M63, The Palm Jumeirah
- ✓ Private Villa 01 in Sharjah
- ✓ Private Villa 02 in Sharjah
- ✓ Private Villa in Jumeirah
- ✓ Private Villa in Meydan
- ✓ Tennis Academy in Dubai

# VILLA UMM SUQEIM



# VILLA AL MANARA



# VILLA AL MANARA



# EMIRATES HILLS L33



## EMIRATES HILLS L24



# DABASHAN IRAQ



# VILLA UMM AL SHEIF



# VILLA UMM AL SHEIF



## VILLA UMM AL SHEIF



VILLA 77











# PRIVATE VILLA SHARJAH



## PRIVATE VILLA SHARJAH



## PRIVATE VILLA JUMEIRAH



# PRIVATE VILLA MEYDAN



### PRIVATE VILLA MEYDAN



# PRIVATE VILLA MEYDAN



## TENNIS ACADEMY





## **TENNIS ACADEMY**