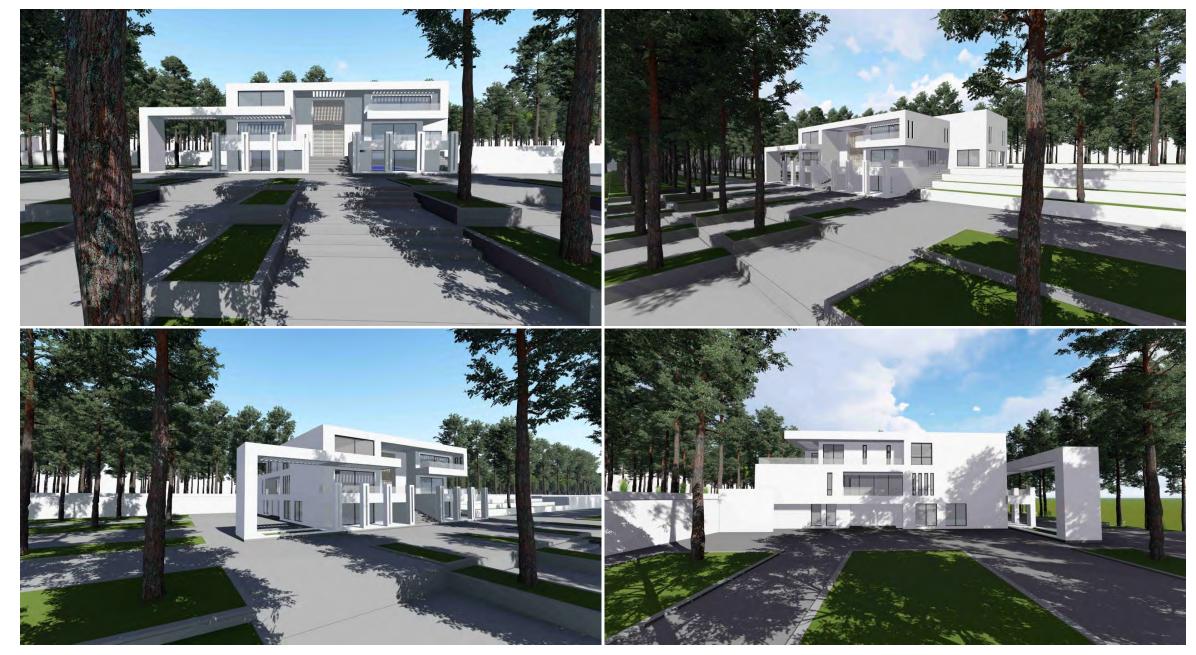

Dubai
- ✓ 04 Villas (G+1 Floor), For Inzas Investment Co., Umm Suqeim, Dubai
- ✓ Villa (G+1Floor) Plot n. 362-1222 at Umm Suqeim, Dubai
- ✓ Staff Accommodation Building (B + G+7) for Fairmont Hotel at Al Quoz Industrial, Dubai
- ✓ Residential Building (G + 7) Plot n. P-38 at Tawi Ussaigh Dubai
- ✓ Allied Diagnostic Center Plot n. P-65 at Al Satwa Dubai



#### ARCHITECTURAL CONCEPTS

- ✓ Dabashan Villa, Iraq
- ✓ Villa MV63, Palm Jumeirah
- ✓ Private Villa in Umm Al Sheif
- ✓ Private Villa, M63, The Palm Jumeirah
- ✓ Private Villa 01 in Sharjah
- ✓ Private Villa 02 in Sharjah
- ✓ Private Villa in Jumeirah
- ✓ Private Villa in Meydan
- ✓ Tennis Academy in Dubai

# VILLA UMM SUQEIM



# VILLA AL MANARA



# VILLA AL MANARA



# EMIRATES HILLS L33



## EMIRATES HILLS L24



# DABASHAN IRAQ



# VILLA UMM AL SHEIF



# VILLA UMM AL SHEIF



## VILLA UMM AL SHEIF



VILLA 77











# PRIVATE VILLA SHARJAH



## PRIVATE VILLA SHARJAH



## PRIVATE VILLA JUMEIRAH



# PRIVATE VILLA MEYDAN



### PRIVATE VILLA MEYDAN



# PRIVATE VILLA MEYDAN



## TENNIS ACADEMY





## **TENNIS ACADEMY**