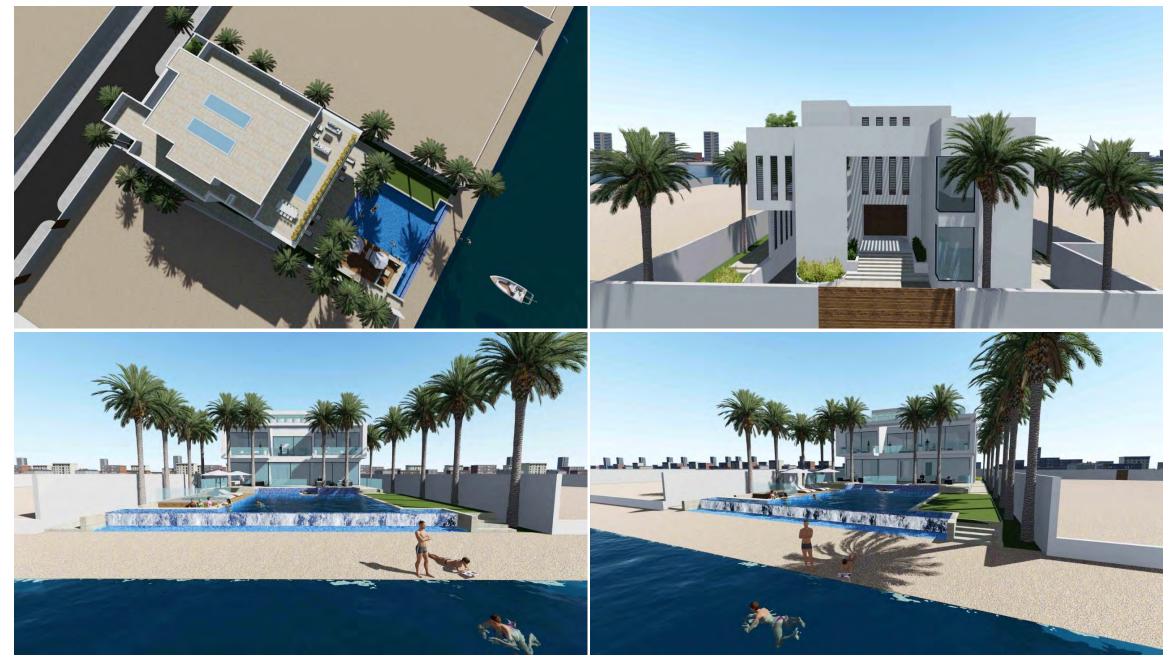

(G+1Floor) Plot n. 362-1222 at Umm Suqeim, Dubai
- ✓ Staff Accommodation Building (B + G+7) for Fairmont Hotel at Al Quoz Industrial, Dubai
- ✓ Residential Building (G + 7) Plot n. P-38 at Tawi Ussaigh Dubai
- ✓ Allied Diagnostic Center Plot n. P-65 at Al Satwa Dubai



#### ARCHITECTURAL CONCEPTS

- ✓ Dabashan Villa, Iraq
- ✓ Villa MV63, Palm Jumeirah
- ✓ Private Villa in Umm Al Sheif
- ✓ Private Villa, M63, The Palm Jumeirah
- ✓ Private Villa 01 in Sharjah
- ✓ Private Villa 02 in Sharjah
- ✓ Private Villa in Jumeirah
- ✓ Private Villa in Meydan
- ✓ Tennis Academy in Dubai

# VILLA UMM SUQEIM



# VILLA AL MANARA



# VILLA AL MANARA



# EMIRATES HILLS L33



## EMIRATES HILLS L24



# DABASHAN IRAQ



# VILLA UMM AL SHEIF



# VILLA UMM AL SHEIF



## VILLA UMM AL SHEIF



VILLA 77











# PRIVATE VILLA SHARJAH



## PRIVATE VILLA SHARJAH



## PRIVATE VILLA JUMEIRAH



# PRIVATE VILLA MEYDAN



### PRIVATE VILLA MEYDAN



# PRIVATE VILLA MEYDAN



## TENNIS ACADEMY





## **TENNIS ACADEMY**