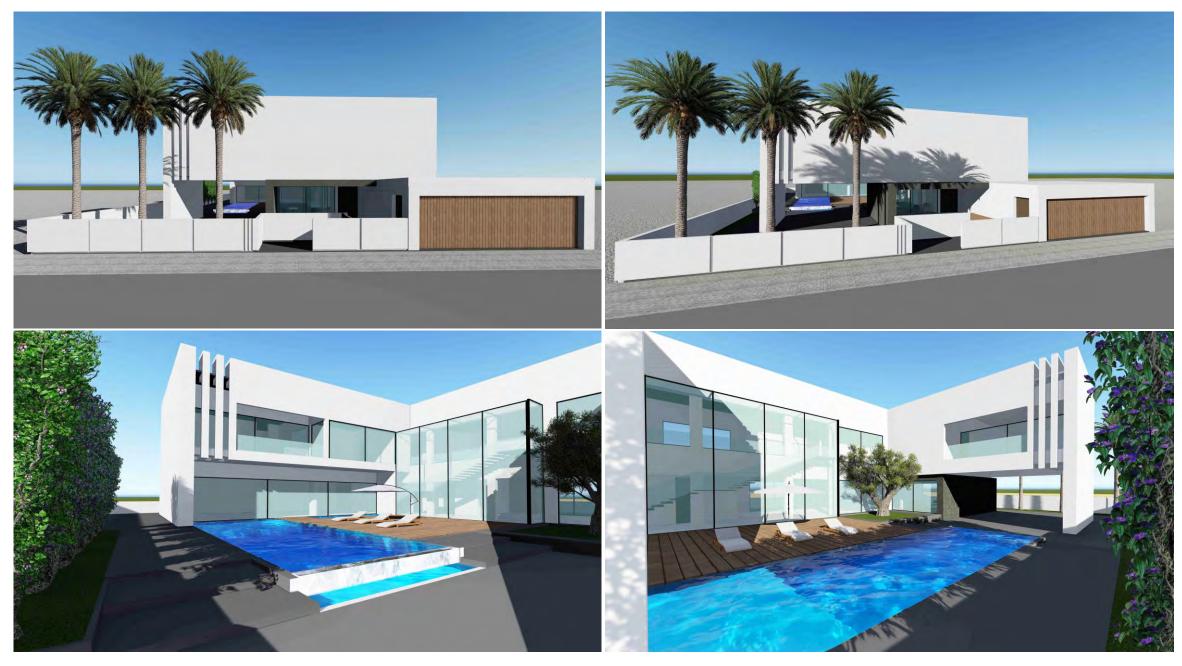

1 Floor), For Inzas Investment Co., Umm Suqeim, Dubai
- ✓ Villa (G+1Floor) Plot n. 362-1222 at Umm Suqeim, Dubai
- ✓ Staff Accommodation Building (B + G+7) for Fairmont Hotel at Al Quoz Industrial, Dubai
- ✓ Residential Building (G + 7) Plot n. P-38 at Tawi Ussaigh Dubai
- ✓ Allied Diagnostic Center Plot n. P-65 at Al Satwa Dubai



#### ARCHITECTURAL CONCEPTS

- ✓ Dabashan Villa, Iraq
- ✓ Villa MV63, Palm Jumeirah
- ✓ Private Villa in Umm Al Sheif
- ✓ Private Villa, M63, The Palm Jumeirah
- ✓ Private Villa 01 in Sharjah
- ✓ Private Villa 02 in Sharjah
- ✓ Private Villa in Jumeirah
- ✓ Private Villa in Meydan
- ✓ Tennis Academy in Dubai

# VILLA UMM SUQEIM



# VILLA AL MANARA



# VILLA AL MANARA



# EMIRATES HILLS L33



## EMIRATES HILLS L24



# DABASHAN IRAQ



# VILLA UMM AL SHEIF



# VILLA UMM AL SHEIF



## VILLA UMM AL SHEIF



VILLA 77











# PRIVATE VILLA SHARJAH



## PRIVATE VILLA SHARJAH



## PRIVATE VILLA JUMEIRAH



# PRIVATE VILLA MEYDAN



### PRIVATE VILLA MEYDAN



# PRIVATE VILLA MEYDAN



## TENNIS ACADEMY





## **TENNIS ACADEMY**