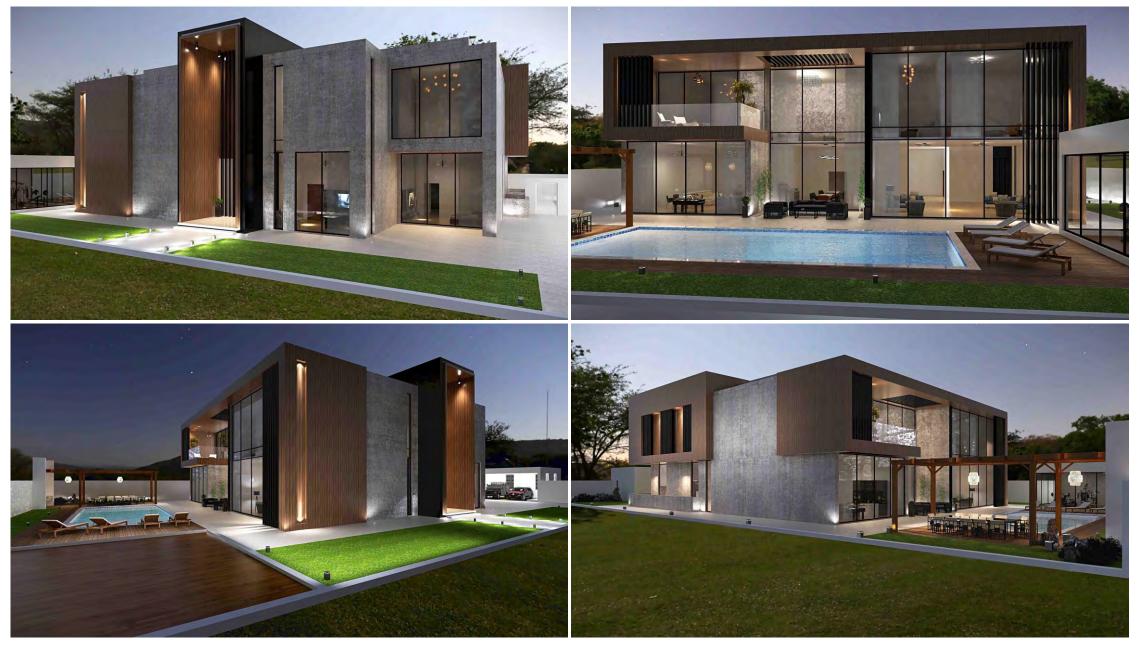

ccommodation Building (B + G+7) for Fairmont Hotel at Al Quoz Industrial, Dubai
- ✓ Residential Building (G + 7) Plot n. P-38 at Tawi Ussaigh Dubai
- ✓ Allied Diagnostic Center Plot n. P-65 at Al Satwa Dubai



#### ARCHITECTURAL CONCEPTS

- ✓ Dabashan Villa, Iraq
- ✓ Villa MV63, Palm Jumeirah
- ✓ Private Villa in Umm Al Sheif
- ✓ Private Villa, M63, The Palm Jumeirah
- ✓ Private Villa 01 in Sharjah
- ✓ Private Villa 02 in Sharjah
- ✓ Private Villa in Jumeirah
- ✓ Private Villa in Meydan
- ✓ Tennis Academy in Dubai

# VILLA UMM SUQEIM



# VILLA AL MANARA



# VILLA AL MANARA



# EMIRATES HILLS L33



## EMIRATES HILLS L24



# DABASHAN IRAQ



# VILLA UMM AL SHEIF



# VILLA UMM AL SHEIF



## VILLA UMM AL SHEIF



VILLA 77











# PRIVATE VILLA SHARJAH



## PRIVATE VILLA SHARJAH



## PRIVATE VILLA JUMEIRAH



# PRIVATE VILLA MEYDAN



### PRIVATE VILLA MEYDAN



# PRIVATE VILLA MEYDAN



## TENNIS ACADEMY





## **TENNIS ACADEMY**